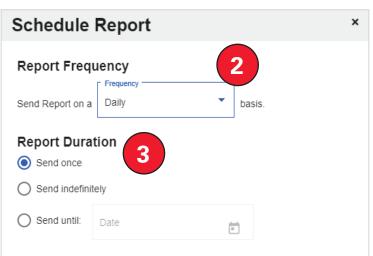

# How to Schedule Your AR Aging Summary Report

- Once you've saved your report, you can create a schedule by which it is sent to specific recipients at the frequency of your choosing. To do this, click **Schedule Report** on the bottom right side of your screen.
- 2. To set your **report frequency**, use the drop-down menu to select whether you'd like to run the report daily, weekly, or monthly. Note that reports will be run at 4:00 a.m. EST on the dates selected.
- 3. You can also set your **report duration** by choosing whether you want to run your report just once, until a specific end date, or indefinitely.
- Once you've created a schedule, you can choose that your report be sent to as many as ten recipients by entering their email addresses into the designated field (one per line).
- Finally, you can use the drop-down menu to choose your preferred report format: Excel worksheet file format (.xlsx) or text/CSV format (.csv).
- 6. After making your selections, click the **Submit** button.
- 7. Click Save Report.