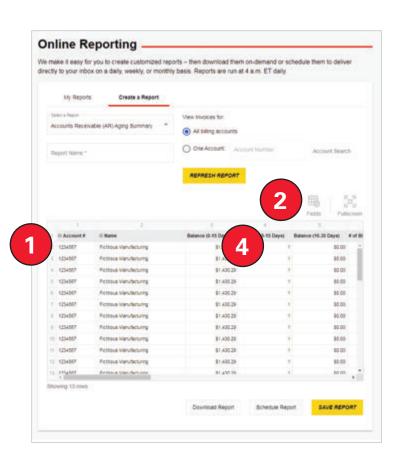

# How to Create an AR Aging Summary Report

- 1. After logging into My Estes, go to the **Online Reporting** page.
- 2. Click Create a Report and select AR Aging Summary.
- 3. Next, give your report a name, by filling in the **Report Name** field.
- 4. Users with access to multiple accounts can choose to run reports that include data for all accounts, or data for a specific account only.
- If you'd like to keep all available data columns as they appear by default, click Save Report. If you'd like to customize the layout of your report,

please see the **How to Customize Your AR Aging Summary Report** section of this guide.

- You can generate a report any time you would like to see a real-time snapshot of your data. To download a copy of your report directly to your desktop, click the **Download Report** button at the bottom of the screen.
- Or for detailed instructions on how to schedule reports, please see the How to Schedule Your AR Aging Summary Report section of this guide.

# Online Reporting

We make it easy for you to create customized reports – then download them on-demand or schedule them to deliver directly to your inbox on a daily, weekly, or monthly basis. Reports are run at 4 a.m. ET daily.

|    | ect a Report | able (AR) Aging Summary  | View Invoices for: <ul> <li>All billing accounts</li> </ul> | 4                      |                      |         |
|----|--------------|--------------------------|-------------------------------------------------------------|------------------------|----------------------|---------|
| Re | eport Name * | 3                        | O One Account:                                              | ccount Number          | Account Searc        | h       |
|    |              |                          | REFRESH REPOR                                               | r                      |                      |         |
|    |              |                          |                                                             |                        | Fields Fulls         | Screen  |
|    | 1            | 2                        | 3                                                           | 4                      | 5                    |         |
| 1  | Account #    | 🌣 Name                   | Balance (0-15 Days)                                         | # of Bills (0-15 Days) | Balance (16-30 Days) | # of Bi |
| 2  | 1234567      | Fictitious Manufacturing | \$1,430.29                                                  | 1                      | \$0.00               | _       |
| 3  | 1234567      | Fictitious Manufacturing | \$1,430.29                                                  | 1                      | \$0.00               |         |
| 4  | 1234567      | Fictitious Manufacturing | \$1,430.29                                                  | 1                      | \$0.00               | -1      |
| 5  | 1234567      | Fictitious Manufacturing | \$1,430.29                                                  | 1                      | \$0.00               | -       |
| 6  | 1234567      | Fictitious Manufacturing | \$1,430.29                                                  | 1                      | \$0.00               |         |
| 7  | 1234567      | Fictitious Manufacturing | \$1,430.29                                                  | 1                      | \$0.00               |         |
| 8  | 1234567      | Fictitious Manufacturing | \$1,430.29                                                  | 1                      | \$0.00               |         |
| 9  | 1234567      | Fictitious Manufacturing | \$1,430.29                                                  | 1                      | \$0.00               |         |
| 0  | 1234567      | Fictitious Manufacturing | \$1,430.29                                                  | 1                      | \$0.00               |         |
| 11 | 1234567      | Fictitious Manufacturing | \$1,430.29                                                  | 1                      | \$0.00               |         |
| 12 | 1234567      | Fictitious Manufacturing | \$1,430.29                                                  | 1                      | \$0.00               |         |
| 13 | 1234567      | Fictitious Manufacturing | \$1 430 29                                                  | 1                      |                      |         |
| ho | wing 13 rows |                          | 6                                                           |                        | 5                    |         |

### How to Customize Your AR Aging Summary Report

- When you first create your report, all of the available data columns will be presented to you. These columns may be removed, rearranged, or filtered to meet your needs.
- 2. If you'd like to customize the data you see in your report, click the **Fields** icon, just above the data fields on the right hand side.
- This will pull up a list of possible data field columns. To de-select a column, simply click the **check box** to the left of its name. You can also de-select all columns by unchecking the **Select All** box.

Please note: Removing fields from your report does not remove the data from our system. Should you wish to restore any data fields you've previously removed, simply click on the Fields icon, and re-select the data fields you'd like to see.

- 4. If you would like to reorder the data fields, start by clicking on the column name to select the column. Without releasing the click, drag the column to its desired location. Columns may be reordered on the spreadsheet as well as in the Fields window.
- 5. At any time during the customization process, you can view your report in fullscreen mode. Simply click the **Fullscreen** icon immediately to the right of the Fields icon.
- When you're finished customizing the layout of your report, be sure to save your changes. To do this, click **Save Report** on the bottom right side of your screen.